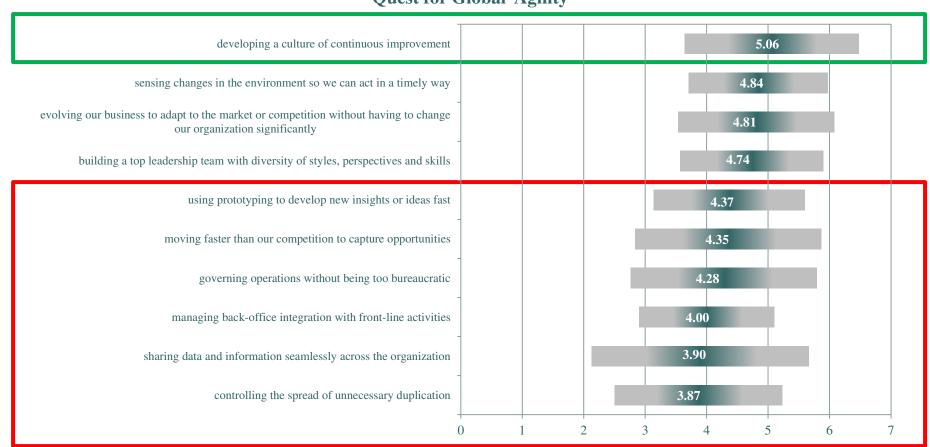

### The Future Looks...: Who's Saying This?

### Years of experience in company



### Years of experience in current position



### Triggering Quest: Our Value Generation

### **Quest for Global Value Generation**



### Anchoring Quest: Our Leadership Development

### **Quest for Global Leadership Development**



# Altering Quest: Our Global Presence

### **Quest for Global Presence**



# Altering Quest: Our Global Solutions

### **Quest for Global Solutions**



## Altering Quest: Our Global Agility

### **Quest for Global Agility**



# Altering Quest: Our Global Sustainability

### **Quest for Global Sustainability**



### Altering Quest:Our Global Co-Innovation

### **Quest for Global Co-Innovation**



# The Seven Quests: Our Pattern

| Rank | Journey        | Overall* | Aggregate** |
|------|----------------|----------|-------------|
| 1    | Value          | 4.83     | 4.75        |
| 2    | Leadership     | 4.75     | 4.63        |
| 3    | Presence       | 4.82     | 5.22        |
| 4    | Solutions      | 4.75     | 4.84        |
| 5    | Agility        | 4.42     | 4.56        |
| 6    | Sustainability | 4.48     | 5.15        |
| 7    | Co-innovation  | 4.40     | 4.74        |

34 Respondents.

<sup>\*</sup>Overall is for 1-item Survey Questions.

<sup>\*\*</sup>Aggregate is for 10-item Survey Questions.