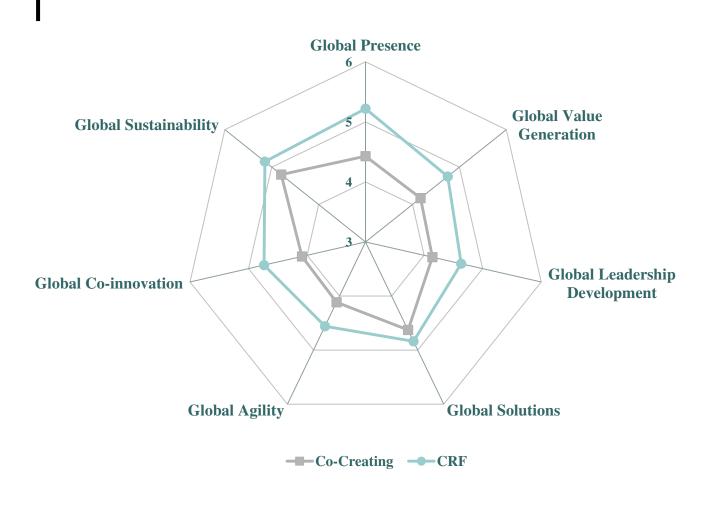

or Global Sustainability**



### Altering Quest:Our Global Co-Innovation

### **Quest for Global Co-Innovation**



# The Seven Quests: Our Pattern

| Rank | Journey        | Overall* | Aggregate** |
|------|----------------|----------|-------------|
| 1    | Value          | 4.83     | 4.75        |
| 2    | Leadership     | 4.75     | 4.63        |
| 3    | Presence       | 4.82     | 5.22        |
| 4    | Solutions      | 4.75     | 4.84        |
| 5    | Agility        | 4.42     | 4.56        |
| 6    | Sustainability | 4.48     | 5.15        |
| 7    | Co-innovation  | 4.40     | 4.74        |

34 Respondents.

<sup>\*</sup>Overall is for 1-item Survey Questions.

<sup>\*\*</sup>Aggregate is for 10-item Survey Questions.

# The Seven Quests: Benchmarking CRF vs. CCTJ IMD Partners