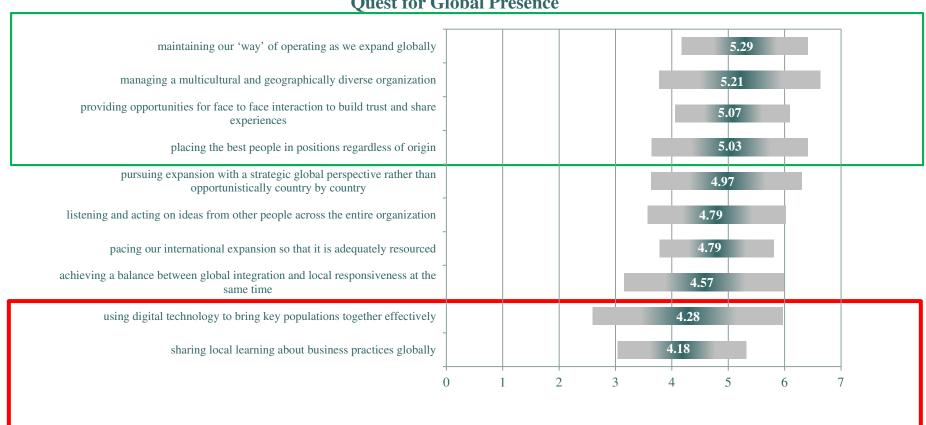

### The Future Looks...: Who's Saying This?

### Years of experience in company



### Years of experience in current position



### Triggering Quest: Our Value Generation

### **Quest for Global Value Generation**



### Anchoring Quest: Our Leadership Development

### **Quest for Global Leadership Development**



# Altering Quest: Our Global Presence

### **Quest for Global Presence**



# Altering Quest: Our Global Solutions

### **Quest for Global Solutions**



## Altering Quest: Our Global Agility

### **Quest for Global Agility**



# Altering Quest: Our Global Sustainability

### **Quest for Global Sustainability**



### Altering Quest:Our Global Co-Innovation

### **Quest for Global Co-Innovation**



# The Seven Quests: Our Pattern

| Rank | Journey        | Overall* | Aggregate** |
|------|----------------|----------|-------------|
| 1    | Value          | 4.83     | 4.75        |
| 2    | Leadership     | 4.75     | 4.63        |
| 3    | Presence       | 4.82     | 5.22        |
| 4    | Solutions      | 4.75     | 4.84        |
| 5    | Agility        | 4.42     | 4.56        |
| 6    | Sustainability | 4.48     | 5.15        |
| 7    | Co-innovation  | 4.4