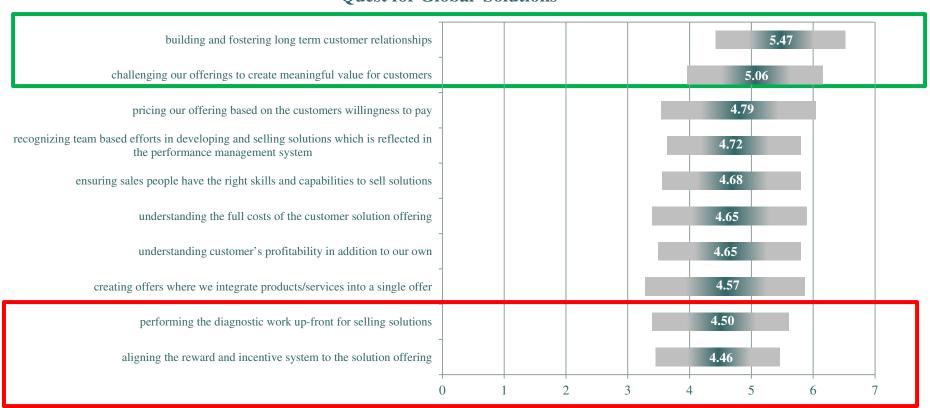

### The Future Looks...: Who's Saying This?

### Years of experience in company



### Years of experience in current position



### Triggering Quest: Our Value Generation

### **Quest for Global Value Generation**



### Anchoring Quest: Our Leadership Development

### **Quest for Global Leadership Development**



# Altering Quest: Our Global Presence

### **Quest for Global Presence**



# Altering Quest: Our Global Solutions

### **Quest for Global Solutions**



## Altering Quest: Our Global Agility

### **Quest for Global Agility**



# Altering Quest: Our Global Sustainability

### **Quest for Global Sustainability**



### Altering Quest:Our Global Co-Innovation

### **Quest for Global Co-Innovation**



# The Seven Quests: Our Pattern

| Rank | Journey        | Overall* | Aggregate** |
|------|----------------|----------|-------------|
| 1    | Value          | 4.83     | 4.75        |
| 2    | Leadership     | 4.75     | 4.63        |
| 3    | Presence       | 4.82     | 5.22        |
| 4    | Solutions      | 4.75     | 4.84        |
| 5    | Agility        | 4.42     | 4.56        |
| 6    | Sustainability | 4.48     | 5.15        |
| 7    | Co-innovation  | 4.40     | 4.74        |

34 Respondents.

<sup>\*</sup>Overall is for 1-item Sur