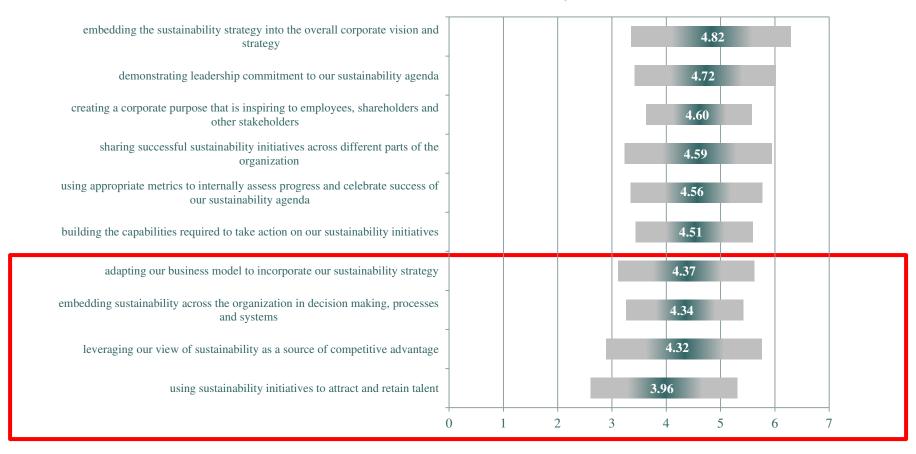

# Altering Quest: Our Global Sustainability

### **Quest for Global Sustainability**