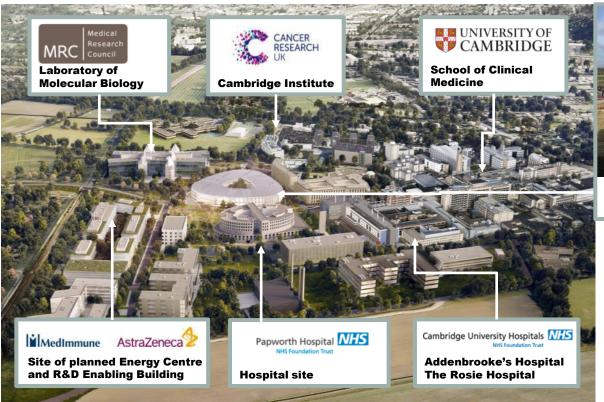

# Using HR analytics to add rigour to strategic decisions

In 2013, AstraZeneca chose Cambridge as the site of our future UK R&D centre and corporate headquarters.

Cambridge is one of the most exciting places in the world to be carrying out bioscience research. It is the heart of UK bioscience.

This led to a major relocation project for AstraZeneca.