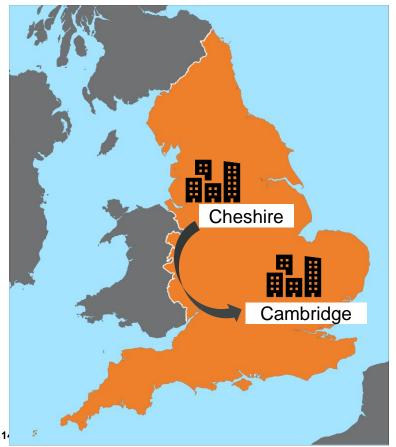

# Using HR analytics to add rigour to strategic decisions

In 2013, AstraZeneca chose Cambridge as the site of our future UK R&D centre and corporate headquarters.

Cambridge is one of the most exciting places in the world to be carrying out bioscience research. It is the heart of UK bioscience.

This led to a major relocation project for AstraZeneca.